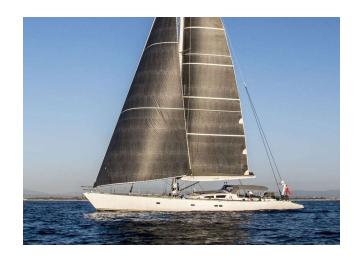

## TREHARD 30M "AIZU"

MODEL VAN DER VALK 30M

LENGTH 30.18 M
YEAR BUILT/REFIT 1989/2019

BERTHS 8
CABINS 4

CREW CAPTAIN + 3 CREW

REGIONS GREECE

## YACHT INFORMATION

The 1990 built luxurious sailing yacht "Aizu" has undergone an extensive refit in 2019 to respond to highest standards provide state of the art amenities. Originally designed by Gilles Vaton and Claesson Koivisto Rune, the yacht shines with her spacious and safe layout as well as an amazing cockpit.