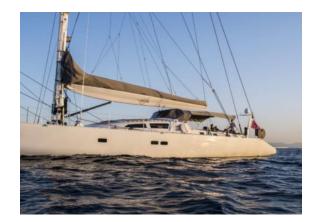

## TREHARD 30M "AIZU"

MODEL VAN DER VALK 30M

LENGTH 30.18 M
YEAR BUILT/REFIT 1989/2019

BERTHS 8
CABINS 4

CREW CAPTAIN + 3 CREW

REGIONS GREECE

## YACHT INFORMATION

The 1990 built luxurious sailing yacht "Aizu" has undergone an extensive refit in 2019 to respond to highest standards provide state of the art amenities. Originally designed by Gilles Vaton and Claesson Koivisto Rune, the yacht shines with her spacious and safe layout as well as an amazing cockpit.