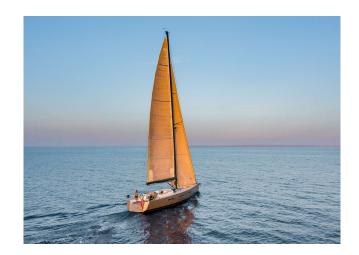

## YACHT INFORMATION

Designed by the Vismara Marine shipyard, the luxurious sailing yacht "Miyabi" is perfect for dreamlike cruises amidst the turquoise waters of the <u>Balearic Islands</u>. Come aboard and let the two-man crew take care of your well-being while you enjoy the beauty of the sailing area.

With her sleek design and gleaming carbon fibre composite hull, she is a jewel to the eye. Her interior is remarkably bright thanks to a glass skylight. The sailing yacht accommodates 8 overnight guests in two double and two twin cabins.