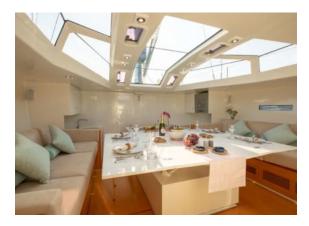

With her sleek design and gleaming carbon fibre composite hull, she is a jewel to the eye. Her interior is remarkably bright thanks to a glass skylight. The sailing yacht accommodates 8 overnight guests in two double and two twin cabins.