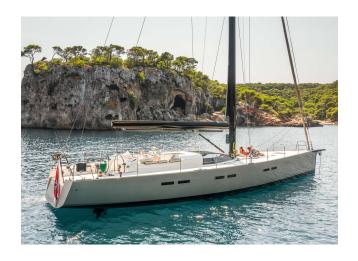

## YACHT INFORMATION

Designed by the Vismara Marine shipyard, the luxurious sailing yacht "Miyabi" is perfect for dreamlike cruises amidst the turquoise waters of the <u>Balearic Islands</u>. Come aboard and let the two-man crew take care of your well-being while you enjoy the beauty of the sailing area.

With her sleek design and gleaming carbon fibre composite hull, she is a jewel to the eye. Her interior is remarkably bright thanks to a glass skylight. The sailing yacht accommodates 8 overnight guests in two double and two twin cabins.