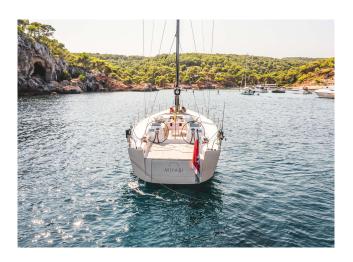

## YACHT INFORMATION

Designed by the Vismara Marine shipyard, the luxurious sailing yacht "Miyabi" is perfect for dreamlike cruises amidst the turquoise waters of the <u>Balearic Islands</u>. Come aboard and let the two-man crew take care of your well-being while you enjoy the beauty of the sailing area.

With her sleek design and gleaming carbon fibre composite hull, she is a jewel to the eye. Her interior is remarkably bright thanks to a glass skylight. The sailing yacht accommodates 8 overnight guests in two double and two twin cabins.